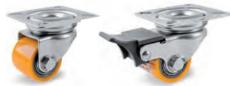

# **TOP PLATE CASTORS**

| 0 |    |    |      | 0 0   |       | 000 |      | Static |    | kg   | SWIVEL | kg   | SWIVEL<br>& BRAKE |
|---|----|----|------|-------|-------|-----|------|--------|----|------|--------|------|-------------------|
|   | 35 | 27 | 53   | 60x60 | 45x45 | 6   | 17   | 100    | 70 | 0.25 | 757300 | 0.27 | 757400            |
|   | 50 | 40 | 71.5 | 60x60 | 45x45 | 6   | 25.5 | 150    | 83 | 0.57 | 757301 | 0.63 | 757401            |

# **BOLT HOLE CASTORS**

|  |    |    |      |       |       | 0 0 | #    | Static |    | kg   | BOLT<br>HOLE | kg   | BOLT HOLE<br>& BRAKE |
|--|----|----|------|-------|-------|-----|------|--------|----|------|--------------|------|----------------------|
|  | 35 | 27 | 53   | 60x60 | 45x45 | 6   | 17   | 100    | 70 | 0.21 | 757500       | 0.40 | 757600               |
|  | 50 | 40 | 71.5 | 60x60 | 45x45 | 6   | 25.5 | 150    | 83 | 0.56 | 757501       | 0.61 | 757601               |