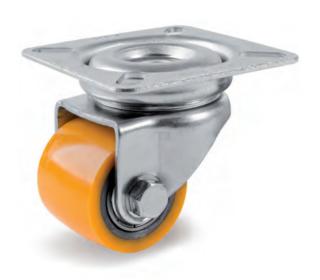

# **TOP PLATE CASTORS**

| 0 |    |    |      | 0 0   |       | 000 |      | Static |    | kg   | SWIVEL | kg   | SWIVEL<br>& BRAKE |
|---|----|----|------|-------|-------|-----|------|--------|----|------|--------|------|-------------------|
|   | 35 | 27 | 53   | 60x60 | 45x45 | 6   | 17   | 100    | 70 | 0.25 | 757300 | 0.27 | 757400            |
|   | 50 | 40 | 71.5 | 60x60 | 45x45 | 6   | 25.5 | 150    | 83 | 0.57 | 757301 | 0.63 | 757401            |

# **BOLT HOLE CASTORS**

|  |    |    |      |       |       | 0 0 | #    | Static |    | kg   | BOLT<br>HOLE | kg   | BOLT HOLE<br>& BRAKE |
|--|----|----|------|-------|-------|-----|------|--------|----|------|--------------|------|----------------------|
|  | 35 | 27 | 53   | 60x60 | 45x45 | 6   | 17   | 100    | 70 | 0.21 | 757500       | 0.40 | 757600               |
|  | 50 | 40 | 71.5 | 60x60 | 45x45 | 6   | 25.5 | 150    | 83 | 0.56 | 757501       | 0.61 | 757601               |