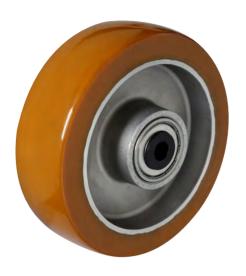

# Aluminium centre wheel with brown polyurethane tyre

- Ball bearing centre
- · Without threadguards
- · Ideal for trolleys and pallet trucks

#### **Available Bore Types**

Ball Bearing

#### Uses

Suitable for applications with medium/heavy-duty loads, also with mechanical handling, with speed up to 6km/h. The excellent rolling resistance allows an easy handling of heavy loads even with wheels of small diameter.