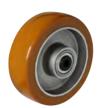

# Aluminium centre wheel with brown polyurethane tyre

- Ball bearing centre
- · Without threadguards
- · Ideal for trolleys and pallet trucks

## WHEELS

Ball Bearing

|      |      |      |      | 4 km/h | <u> </u>  |
|------|------|------|------|--------|-----------|
| (mm) | (mm) | (mm) | (mm) | (daN)  | (code)    |
| 100  | 40   | 12   | 40   | 250    | T100B1051 |
| 125  | 40   | 15   | 50   | 300    | T125B1051 |