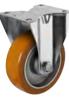

# Aluminium centre wheel with brown polyurethane tyre

- Ball bearing centre
- · Without threadguards
- · Ideal for trolleys and pallet trucks

#### **Available Bore Types**

Ball Bearing

## WHEELS

Ball Bearing

|      |      |      |      | 4 km/h | <u> </u>  |
|------|------|------|------|--------|-----------|
| (mm) | (mm) | (mm) | (mm) | (daN)  | (code)    |
| 100  | 40   | 12   | 40   | 250    | T100B1051 |
| 125  | 40   | 15   | 50   | 300    | T125B1051 |