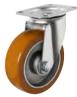

## **TOP PLATE CASTORS**

|  |     |    |    |    |     | 0 0     |           | 0 0 |    | 4 km/h | SWIVEL    | FIXED     | SWIVEL<br>& BRAKE |
|--|-----|----|----|----|-----|---------|-----------|-----|----|--------|-----------|-----------|-------------------|
|  | 100 | 40 | 12 | 40 | 128 | 105x80  | 80/77x60  | 9   | 40 | 250    | T100B2Z51 | T100B3Z51 | T100B4Z51         |
|  | 100 | 40 | 12 | 40 | 128 | 135x110 | 105x84/76 | 11  | 40 | 250    | T100B2Z52 | T100B3Z52 | T100B4Z52         |
|  | 125 | 40 | 15 | 50 | 155 | 105x80  | 80/77x60  | 9   | 40 | 300    | T125B2Z51 | T125B3Z51 | T125B4Z51         |
|  | 125 | 40 | 15 | 50 | 155 | 135x110 | 105x84/76 | 11  | 40 | 300    | T125B2Z52 | T125B3Z52 | T125B4Z52         |