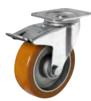

## **TOP PLATE CASTORS**

|  |     |    |    |    |     | 0 0     |           | 0 0 |    | 4 km/h | SWIVEL    | FIXED     | SWIVEL<br>& BRAKE |
|--|-----|----|----|----|-----|---------|-----------|-----|----|--------|-----------|-----------|-------------------|
|  | 100 | 40 | 12 | 40 | 128 | 105x80  | 80/77x60  | 9   | 40 | 250    | T100B2Z51 | T100B3Z51 | T100B4Z51         |
|  | 100 | 40 | 12 | 40 | 128 | 135x110 | 105x84/76 | 11  | 40 | 250    | T100B2Z52 | T100B3Z52 | T100B4Z52         |
|  | 125 | 40 | 15 | 50 | 155 | 105x80  | 80/77x60  | 9   | 40 | 300    | T125B2Z51 | T125B3Z51 | T125B4Z51         |
|  | 125 | 40 | 15 | 50 | 155 | 135x110 | 105x84/76 | 11  | 40 | 300    | T125B2Z52 | T125B3Z52 | T125B4Z52         |